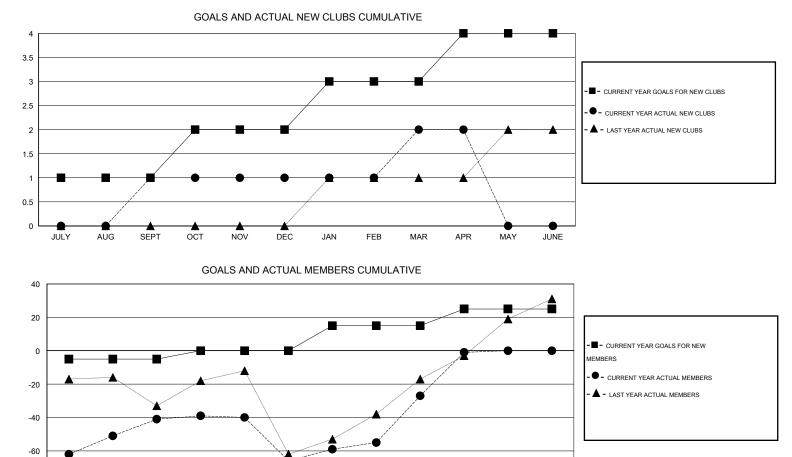

## LOCATION TEXAS

| -                            |                  | Clubs               |                            | Members                     |                              |                    |                                  |                              |                             |  |
|------------------------------|------------------|---------------------|----------------------------|-----------------------------|------------------------------|--------------------|----------------------------------|------------------------------|-----------------------------|--|
|                              | RESU             | LTS FOR 2013-2014   |                            |                             | RESULTS FOR 2013-2014        |                    |                                  |                              |                             |  |
| QUARTER                      | NEW CLUB<br>GOAL | ACTUAL NEW<br>CLUBS | ACTUAL<br>DROPPED<br>CLUBS | ACTUAL NET<br>GAIN/<br>LOSS | QUARTER                      | NEW MEMBER<br>GOAL | ACTUAL TOTAL<br>MEMBERS<br>ADDED | ACTUAL<br>DROPPED<br>MEMBERS | ACTUAL NET<br>GAIN/<br>LOSS |  |
| JULY/AUG/SEPT<br>OCT/NOV/DEC | 1<br>1           | 1<br>0              | 0<br>1                     | 1<br>-1                     | JULY/AUG/SEPT<br>OCT/NOV/DEC | -5<br>5            | 77<br>49                         | 118<br>74                    | -41<br>-25                  |  |
| JAN/FEB/MAR<br>APR/MAY/JUNE  | 1<br>1           | 1<br>0              | 0<br>0                     | 1                           | JAN/FEB/MAR<br>APR/MAY/JUNE  | 15<br>10           | 82<br>38                         | 43<br>12                     | 39<br>26                    |  |

-80 JULY AUG SEPT OCT NOV DEC JAN FEB MAR APR MAY JUNE

| DROPPED CLUBS: 1 |     | 39 CLUBS OF 63 ADDED 1 OR MORE | GENDER DISTRIBUTION  |                |            |
|------------------|-----|--------------------------------|----------------------|----------------|------------|
|                  |     | NEW MEMBERS                    | MALE                 | 1,100 (61.90%) |            |
| DROPPED MEMBERS  |     |                                | FEMALE               | 677 (38.10%)   |            |
| DECEASED         | 21  | CLICK HERE FOR HEALTH          |                      |                | 250        |
| CLUB CANCELLED   | 0   | ASSESSMENT DATA                | FAMILY UNIT MEMBERS  |                | 350<br>171 |
| OTHER            | 226 |                                | HEAD OF HOUSEHOLD    |                |            |
| TOTAL            | 247 |                                | NON-HEAD OF HOUSEHOL | D              | 179        |